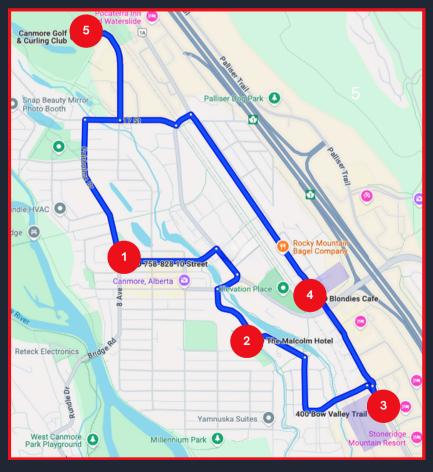

# **GETTING HERE**

It's going to be a busy day at the Canmore Golf and Curling Club, and there will be **NO PARKING** available on site. We have set up designated parking lots and shuttles to get you to the festival grounds safely.

## **WHERE TO PARK**

Blondie's Cafe 300 William Street GOOGLE MAP > Bow Valley Trail Lot 400 Bow Valley Trail GOOGLE MAP >

### **SHUTTLE ROUTE**

Brewster and Roam shuttles will run consistently on Saturday, beginning at 8:30 AM and ending at 7:00 PM.

#### **1** Downtown

10th St., between 7th and 8th Ave. GOOGLE MAP >

#### 2 The Malcolm Hotel

321 Spring Creek Dr. GOOGLE MAP >

### 3 Bow Valley Trail Lot

400 Bow Valley Tr. GOOGLE MAP >

#### 4 Blondie's Cafe

300 William St. GOOGLE MAP >

**5 Canmore Golf & Curling Club** 2000 8 Ave.

GOOGLE MAP >